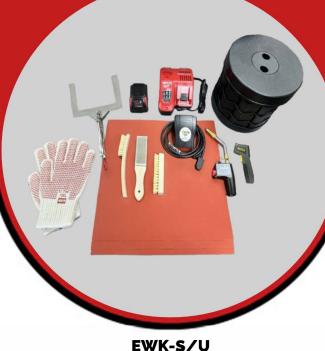

EWK-S/U Electronic Ignitor Accessory Kit for U-series cartridges

EWTK-001 Shop Power Tool Kit

|  | Catalogue Number:                                                         | Description:                                                                                                                                                      |
|--|---------------------------------------------------------------------------|-------------------------------------------------------------------------------------------------------------------------------------------------------------------|
|  | EWK-S/U<br>Electronic Ignitor<br>Accessory Kit                            | Shop supplies kit required for use with<br>Exothermic Weld Molds and materials<br>including electronic ignitor for use with<br>U-series weld material cartridges. |
|  | EWTK-001<br>Shop Power Tool Kit                                           | Shop power tool kit recommended for use<br>with Exothermic weld mold conductor<br>repair system to prepare and complete<br>conductor joint procedure.             |
|  | Refer to page 2 for individual replacement component ordering information |                                                                                                                                                                   |