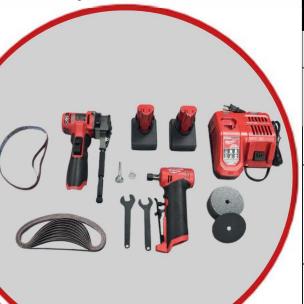

EWK-S/U Electronic Ignitor Accessory Kit for U-series cartridges

EWTK-001 Shop Power Tool Kit

|  | Catalogue Number:                                                         | Description:                                                                                                                                                      |
|--|---------------------------------------------------------------------------|-------------------------------------------------------------------------------------------------------------------------------------------------------------------|
|  | EWK-S/U<br>Electronic Ignitor<br>Accessory Kit                            | Shop supplies kit required for use with<br>Exothermic Weld Molds and materials<br>including electronic ignitor for use with<br>U-series weld material cartridges. |
|  | EWTK-001<br>Shop Power Tool Kit                                           | Shop power tool kit recommended for use<br>with Exothermic weld mold conductor<br>repair system to prepare and complete<br>conductor joint procedure.             |
|  | Refer to page 2 for individual replacement component ordering information |                                                                                                                                                                   |